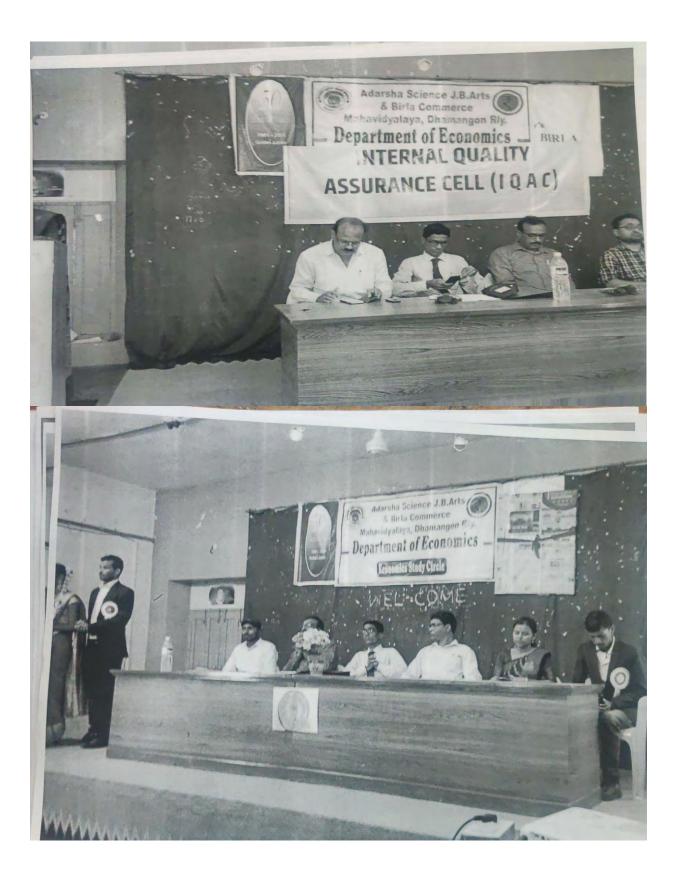

# INAUGURATION of ECONOMICS STUDY CIRCLE

#### Organized by

# **Department of Economics**

# Friday, 13<sup>th</sup> September 2019

| Name of Participants                               | Signature        |
|----------------------------------------------------|------------------|
|                                                    | (Rshei)ch        |
| Sumayya Fixdous Sheikh khalil<br>Saher Shakir khan | Sound'           |
| Bizygning puzuspottam knyndarer                    |                  |
| Gayatri palamakar mehkar                           |                  |
| provita nandeshwar manke                           | p. N. manke      |
| Sanjivani Gajananipado Thakapp                     | 5. G Thakane     |
| BU ARTITO Yadavicao PandhaRam.                     | AR.              |
| ky Vaishnui D. Nandyrkar.                          | Ulsmut           |
| ky Vaishnui P. shastrakar.                         | V. P. ShastEakaE |
| ku kajal S. Raut                                   | K.S. Raut        |
| KU KAJAI S. ROUT.<br>KU GAURI N. KURIK             | GT.N.K.          |
| KU:- Sonary Ashek Bachchhray                       | Abaullej         |
| KU. Vaishnavi S. Borkhute                          | Backlute .       |
| Ky. praguiti L. Galait                             | P. Uralait       |
| Ky, shrutika Gr. Bhasme                            | Gallhasme.       |
| Ku. Achal B. Phoyldy                               | ABBRULE,         |
| KII. Sakshi G. Kakde                               | Ebtdtede         |
| ku divya P. Jazudkaz                               | Of Jaludkal      |
| Ku Achal suril JasingParel                         | ASservy          |
| ky vaishnari Ramest Nationane                      | Rhenetry         |
| Ku. Tejaswini pundlikras khandup                   | Rhenette         |
| Ky Kazishma Janvao Todase                          | Bodase,          |
| Hu. Kisti Bhastzdo BoskeAl,                        | Tradate          |
| Ku Jaya Sadashiv Jamee                             | आत्रा वा. जामरे  |
| KU. Ankita VIJay. UParikan                         | Alterken         |
| KU Pallavi Rajest jumale                           | Pollar           |
| Ku, Rupali Divakar Kutatkar                        | (Pkuratkar       |
| Ky Sonali Keshaurao Shivanker                      | Gischivene.      |